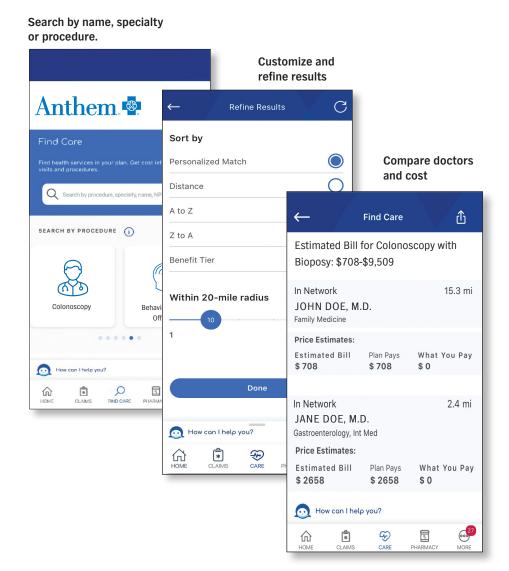

## Search for high-quality doctors nearby and compare costs

Choosing a doctor you trust is important — and choosing one in your plan's network can keep your costs down. Using **Find Care** on the Sydney<sup>SM</sup> Health mobile app and anthem.com/ca can help you meet both needs.

## **Customizing your search**

Find Care brings together details about doctors, hospitals, and labs in your plan's network. You can customize your search by name, specialty, or procedure. You can also compare information such as costs, languages spoken, and office hours.\*

To make sure your facility and service are in your plan's network, view the doctor or facility profile.

## Using the Sydney Health app

You can start using **Find Care** by downloading the Sydney Health app to your mobile device or logging in to anthem.com/ca. Select **Find Care** and **Cost** from the Care menu.